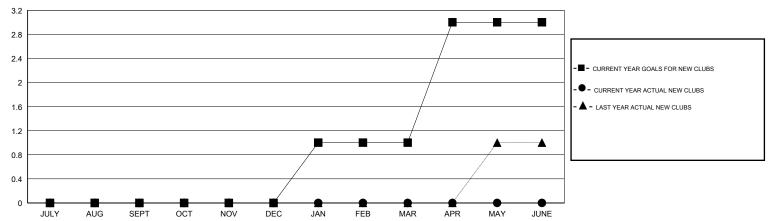

## GMT: HAL GRIFFIN LOCATION ARKANSAS GMT CA 1

|                         |                  | Clubs            |                  |                  | Members                  |                    |                                     |                    |                  |
|-------------------------|------------------|------------------|------------------|------------------|--------------------------|--------------------|-------------------------------------|--------------------|------------------|
|                         | RESUL            | TS FOR 2015-2016 |                  |                  | RESULTS FOR 2015-2016    |                    |                                     |                    |                  |
| QUARTER                 | NEW CLUB<br>GOAL | NEW CLUBS        | DROPPED<br>CLUBS | NET<br>GAIN/LOSS | QUARTER                  | NEW MEMBER<br>GOAL | CHARTER AND<br>NEW MEMBERS<br>ADDED | DROPPED<br>MEMBERS | NET<br>GAIN/LOSS |
| JULY/AUG/SEPT           | 0                | 0                | 1                | -1               | JULY/AUG/SEPT            | 3                  | 22                                  | 21                 | 1                |
| OCT/NOV/DEC JAN/FEB/MAR | 0<br>1           | 0                | 0                | 0                | OCT/NOV/DEC  JAN/FEB/MAR | 3<br>23            | 0                                   | 0                  | 0                |
| APR/MAY/JUNE            | 2                | 0                | 0                | 0                | APR/MAY/JUNE             | 79                 | 0                                   | 0                  | 0                |

#### GOALS AND ACTUAL NEW CLUBS CUMULATIVE