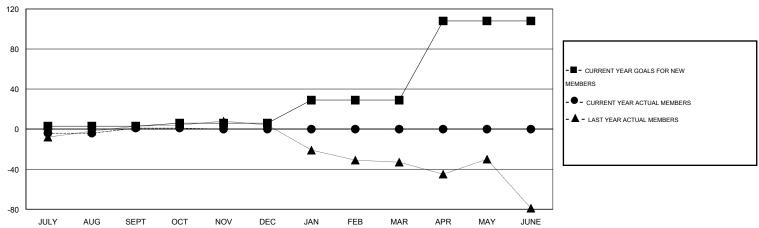

## GMT: HAL GRIFFIN LOCATION ARKANSAS GMT CA 1

|                         |                  | Clubs            |                  |                  | Members                  |                    |                                     |                    |                  |
|-------------------------|------------------|------------------|------------------|------------------|--------------------------|--------------------|-------------------------------------|--------------------|------------------|
|                         | RESUL            | TS FOR 2015-2016 |                  |                  | RESULTS FOR 2015-2016    |                    |                                     |                    |                  |
| QUARTER                 | NEW CLUB<br>GOAL | NEW CLUBS        | DROPPED<br>CLUBS | NET<br>GAIN/LOSS | QUARTER                  | NEW MEMBER<br>GOAL | CHARTER AND<br>NEW MEMBERS<br>ADDED | DROPPED<br>MEMBERS | NET<br>GAIN/LOSS |
| JULY/AUG/SEPT           | 0                | 0                | 1                | -1               | JULY/AUG/SEPT            | 3                  | 22                                  | 21                 | 1                |
| OCT/NOV/DEC JAN/FEB/MAR | 0<br>1           | 0                | 0                | 0                | OCT/NOV/DEC  JAN/FEB/MAR | 3<br>23            | 0                                   | 0                  | 0                |
| APR/MAY/JUNE            | 2                | 0                | 0                | 0                | APR/MAY/JUNE             | 79                 | 0                                   | 0                  | 0                |

### GOALS AND ACTUAL MEMBERS CUMULATIVE

| DROPPED CLUBS: 1  DROPPED MEMBERS |    | 14 CLUBS OF 36 ADDED 1 OR MORE<br>NEW MEMBERS | GENDER DISTRIBU<br>MALE<br>FEMALE | HION<br>461 (62.21%)<br>280 (37.79%) |     |
|-----------------------------------|----|-----------------------------------------------|-----------------------------------|--------------------------------------|-----|
| DECEASED                          | 2  | CLICK HERE FOR HEALTH                         |                                   |                                      | 136 |
| CLUB CANCELLED 1                  |    | ASSESSMENT DATA                               | FAMILY UNIT MEMBERS               |                                      |     |
| OTHER                             | 25 |                                               | HEAD OF HOUSEHOLD                 |                                      | 68  |
| TOTAL                             | 28 |                                               | NON-HEAD OF HOUSEHOL              | 68                                   |     |